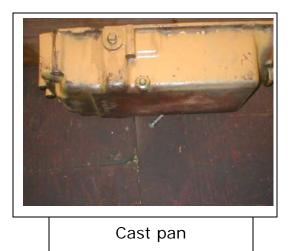

Steel step pan

Steel pan

Cast aluminum pan

| Reman Number | Туре   | Front Cover | Oil Pan       | Injection Pump |
|--------------|--------|-------------|---------------|----------------|
| RM00000350   | 4.203D | Narrow      | Cast Step     | Mechanical     |
| 914527       | 4.203D | Narrow      | Step          | Electric       |
| RM00000279   | 4.203D | Narrow      | Deep Square   | Electric       |
| RM00000350   | 4.203D | Narrow      | Step          | Mechanical     |
|              |        |             |               |                |
| RM00000351   | 4.236D | Narrow      | Cast          | Mechanical     |
| 214101       | 4.236D | Narrow      | Cast          | Hydraulic      |
| RM00000352   | 4.236D | Wide        | Cast          | Mechanical     |
| RM00000420   | 4.236D | Wide        | Cast          | Hydraulic      |
| 914587       | 4.236D | Narrow      | Cast Aluminum | Electric       |
| RM00000203   | 4.236D | Narrow      | Step          | Electric       |
| RM00000276   | 4.236D | Wide        | Step          | Mechanical     |
|              |        |             |               |                |
| 214096       | 4.236G | Wide        | Cast          | NA             |
| RM00000201   | 4.236G | Wide        | Steel         | NA             |
| RM00000202   | 4.236G | Narrow      | Cast          | NA             |
| RM00000275   | 4.236G | Narrow      | Steel         | NA             |
| RM00000278   | 4.236G | Narrow      | Steel         | NA             |
|              |        |             |               |                |
| RM00000204   | 4.248D | Wide        | Steel         | Electric       |
| RM00000205   | 4.248D | Narrow      | Cast          | Electric       |
| RM00000277   | 4.248D | Narrow      | Steel         | Electric       |