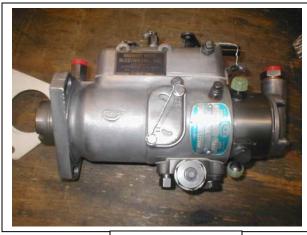

## **Perkins Engines**

Wide front cover

Narrow front cover

4.248 smaller injectors installed parallel to valve cover

4.236 - larger injectors

Hydraulic pump

Electric pump

Manual pump