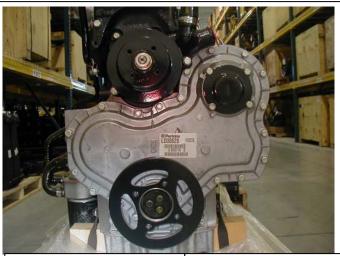

## **Perkins Engines**

Wide front cover

Narrow front cover

4.248 smaller injectors installed parallel to valve cover

4.236 - larger injectors

Hydraulic pump

Electric pump

Manual pump