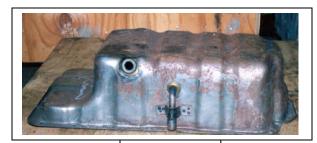

Steel step pan

Steel pan

Cast aluminum pan

| Reman Number | Туре   | Front Cover | Oil Pan       | Injection Pump |
|--------------|--------|-------------|---------------|----------------|
| RM00000350   | 4.203D | Narrow      | Cast Step     | Mechanical     |
| 914527       | 4.203D | Narrow      | Step          | Electric       |
| RM00000279   | 4.203D | Narrow      | Deep Square   | Electric       |
| RM00000350   | 4.203D | Narrow      | Step          | Mechanical     |
|              |        |             |               |                |
| RM00000351   | 4.236D | Narrow      | Cast          | Mechanical     |
| 214101       | 4.236D | Narrow      | Cast          | Hydraulic      |
| RM00000352   | 4.236D | Wide        | Cast          | Mechanical     |
| RM00000420   | 4.236D | Wide        | Cast          | Hydraulic      |
| 914587       | 4.236D | Narrow      | Cast Aluminum | Electric       |
| RM00000203   | 4.236D | Narrow      | Step          | Electric       |
| RM00000276   | 4.236D | Wide        | Step          | Mechanical     |
|              |        |             |               |                |
| 214096       | 4.236G | Wide        | Cast          | NA             |
| RM00000201   | 4.236G | Wide        | Steel         | NA             |
| RM00000202   | 4.236G | Narrow      | Cast          | NA             |
| RM00000275   | 4.236G | Narrow      | Steel         | NA             |
| RM00000278   | 4.236G | Narrow      | Steel         | NA             |
|              |        |             |               |                |
| RM00000204   | 4.248D | Wide        | Steel         | Electric       |
| RM00000205   | 4.248D | Narrow      | Cast          | Electric       |
| RM00000277   | 4.248D | Narrow      | Steel         | Electric       |