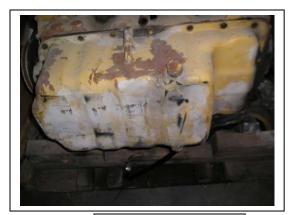

Steel step pan

Steel pan

Cast aluminum pan

| Reman Number | Туре   | Front Cover | Oil Pan       | Injection Pump |
|--------------|--------|-------------|---------------|----------------|
| RM00000350   | 4.203D | Narrow      | Cast Step     | Mechanical     |
| 914527       | 4.203D | Narrow      | Step          | Electric       |
| RM00000279   | 4.203D | Narrow      | Deep Square   | Electric       |
| RM00000350   | 4.203D | Narrow      | Step          | Mechanical     |
|              |        |             |               |                |
| RM00000351   | 4.236D | Narrow      | Cast          | Mechanical     |
| 214101       | 4.236D | Narrow      | Cast          | Hydraulic      |
| RM00000352   | 4.236D | Wide        | Cast          | Mechanical     |
| RM00000420   | 4.236D | Wide        | Cast          | Hydraulic      |
| 914587       | 4.236D | Narrow      | Cast Aluminum | Electric       |
| RM00000203   | 4.236D | Narrow      | Step          | Electric       |
| RM00000276   | 4.236D | Wide        | Step          | Mechanical     |
|              |        |             |               |                |
| 214096       | 4.236G | Wide        | Cast          | NA             |
| RM00000201   | 4.236G | Wide        | Steel         | NA             |
| RM00000202   | 4.236G | Narrow      | Cast          | NA             |
| RM00000275   | 4.236G | Narrow      | Steel         | NA             |
| RM00000278   | 4.236G | Narrow      | Steel         | NA             |
|              |        |             |               |                |
| RM00000204   | 4.248D | Wide        | Steel         | Electric       |
| RM00000205   | 4.248D | Narrow      | Cast          | Electric       |
| RM00000277   | 4.248D | Narrow      | Steel         | Electric       |