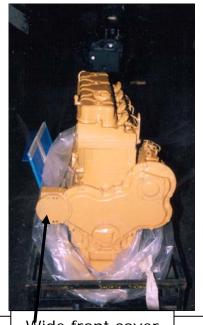

## **Perkins Engines**

Wide front cover

Narrow front cover

4.248 smaller injectors installed parallel to valve cover

4.236 - larger injectors

Hydraulic pump

Electric pump

Manual pump