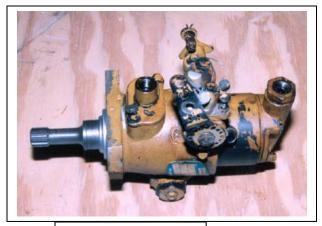

## **Perkins Engines**

Wide front cover

Narrow front cover

4.248 smaller injectors installed parallel to valve cover

4.236 - larger injectors

Hydraulic pump

Electric pump

Manual pump