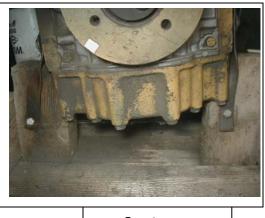

Steel step pan

Steel pan

Cast aluminum pan

| Reman Number | Туре   | Front Cover | Oil Pan       | Injection Pump |
|--------------|--------|-------------|---------------|----------------|
| RM00000350   | 4.203D | Narrow      | Cast Step     | Mechanical     |
| 914527       | 4.203D | Narrow      | Step          | Electric       |
| RM00000279   | 4.203D | Narrow      | Deep Square   | Electric       |
| RM00000350   | 4.203D | Narrow      | Step          | Mechanical     |
|              |        |             |               |                |
| RM00000351   | 4.236D | Narrow      | Cast          | Mechanical     |
| 214101       | 4.236D | Narrow      | Cast          | Hydraulic      |
| RM00000352   | 4.236D | Wide        | Cast          | Mechanical     |
| RM00000420   | 4.236D | Wide        | Cast          | Hydraulic      |
| 914587       | 4.236D | Narrow      | Cast Aluminum | Electric       |
| RM00000203   | 4.236D | Narrow      | Step          | Electric       |
| RM00000276   | 4.236D | Wide        | Step          | Mechanical     |
|              |        |             |               |                |
| 214096       | 4.236G | Wide        | Cast          | NA             |
| RM00000201   | 4.236G | Wide        | Steel         | NA             |
| RM00000202   | 4.236G | Narrow      | Cast          | NA             |
| RM00000275   | 4.236G | Narrow      | Steel         | NA             |
| RM00000278   | 4.236G | Narrow      | Steel         | NA             |
|              |        |             |               |                |
| RM00000204   | 4.248D | Wide        | Steel         | Electric       |
| RM00000205   | 4.248D | Narrow      | Cast          | Electric       |
| RM00000277   | 4.248D | Narrow      | Steel         | Electric       |