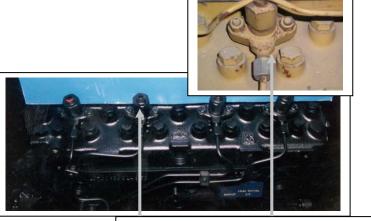

## **Perkins Engines**

Wide front cover

Narrow front cover

4.248 smaller injectors installed parallel to valve cover

4.236 - larger injectors

Hydraulic pump

Electric pump

Manual pump