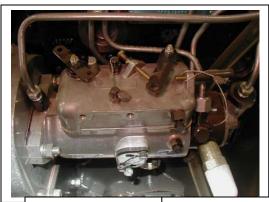

## **Perkins Engines**

Wide front cover

Narrow front cover

4.248 smaller injectors installed parallel to valve cover

4.236 - larger injectors

Hydraulic pump

Electric pump

Manual pump