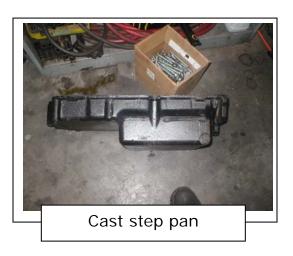

Steel step pan

Steel pan

Cast aluminum pan

| Reman Number | Туре   | Front Cover | Oil Pan       | Injection Pump |
|--------------|--------|-------------|---------------|----------------|
| RM00000350   | 4.203D | Narrow      | Cast Step     | Mechanical     |
| 914527       | 4.203D | Narrow      | Step          | Electric       |
| RM00000279   | 4.203D | Narrow      | Deep Square   | Electric       |
| RM00000350   | 4.203D | Narrow      | Step          | Mechanical     |
|              |        |             |               |                |
| RM00000351   | 4.236D | Narrow      | Cast          | Mechanical     |
| 214101       | 4.236D | Narrow      | Cast          | Hydraulic      |
| RM00000352   | 4.236D | Wide        | Cast          | Mechanical     |
| RM00000420   | 4.236D | Wide        | Cast          | Hydraulic      |
| 914587       | 4.236D | Narrow      | Cast Aluminum | Electric       |
| RM00000203   | 4.236D | Narrow      | Step          | Electric       |
| RM00000276   | 4.236D | Wide        | Step          | Mechanical     |
|              |        |             |               |                |
| 214096       | 4.236G | Wide        | Cast          | NA             |
| RM00000201   | 4.236G | Wide        | Steel         | NA             |
| RM00000202   | 4.236G | Narrow      | Cast          | NA             |
| RM00000275   | 4.236G | Narrow      | Steel         | NA             |
| RM00000278   | 4.236G | Narrow      | Steel         | NA             |
|              |        |             |               |                |
| RM00000204   | 4.248D | Wide        | Steel         | Electric       |
| RM00000205   | 4.248D | Narrow      | Cast          | Electric       |
| RM00000277   | 4.248D | Narrow      | Steel         | Electric       |